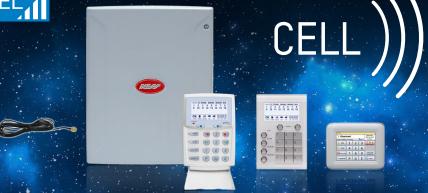

# "No Landlines ... No worries!"

D8XCEL and D16XCEL with cellular dialler onboard – the professional integrated control panel and cellular dialler solution!

- Operation and programming by SMS messaging
- Remote operation and programming via the free NessXCEL app
- Alarm reporting back to base by CID and/or selfmonitoring by SMS
- Powerful SMS accessibility including: arm/ disarm, programming, check system status, read alarm memory, receive alarm messages and operate AUX outputs all by SMS/TXT
- Supports up to 10 mobile phone numbers for SMS reporting
- Fully customisable word library for SMS messaging
- All-new KPX and Navigator Keypads supporting cellular operation