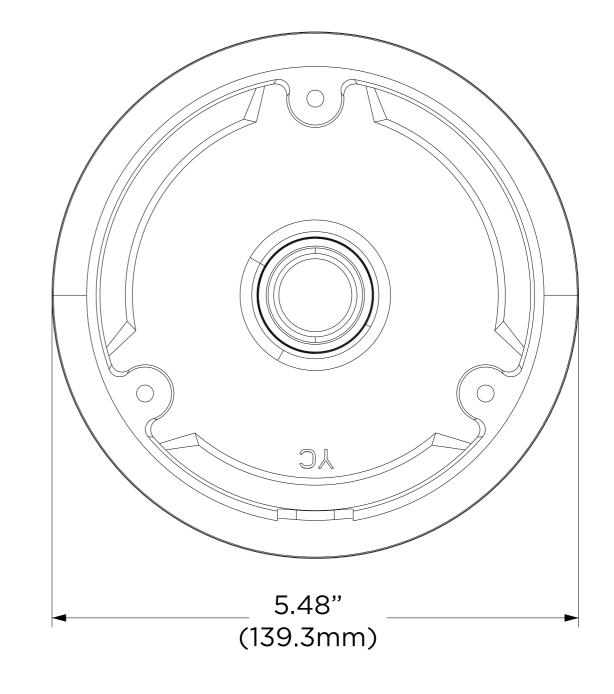

|                                 |                                                                                                      |          | 1     |
|---------------------------------|------------------------------------------------------------------------------------------------------|----------|-------|
| DATE                            | SCALE                                                                                                | MATERIAL | TYPE  |
| 08/2020                         |                                                                                                      | Aluminum | Fixed |
| Complete Surveillance Substans* | DESCRIPTION DWC-MT9CMJ  Ceiling mount bracket and junction box for T9 turret cameras with fixed lens |          |       |

| DATE                             | SCALE                                                                                                | MATERIAL | TYPE  |
|----------------------------------|------------------------------------------------------------------------------------------------------|----------|-------|
| 08/2020                          |                                                                                                      | Aluminum | Fixed |
| Complete Surveillance Soulutions | DESCRIPTION DWC-MT9CMJ  Ceiling mount bracket and junction box for T9 turret cameras with fixed lens |          |       |