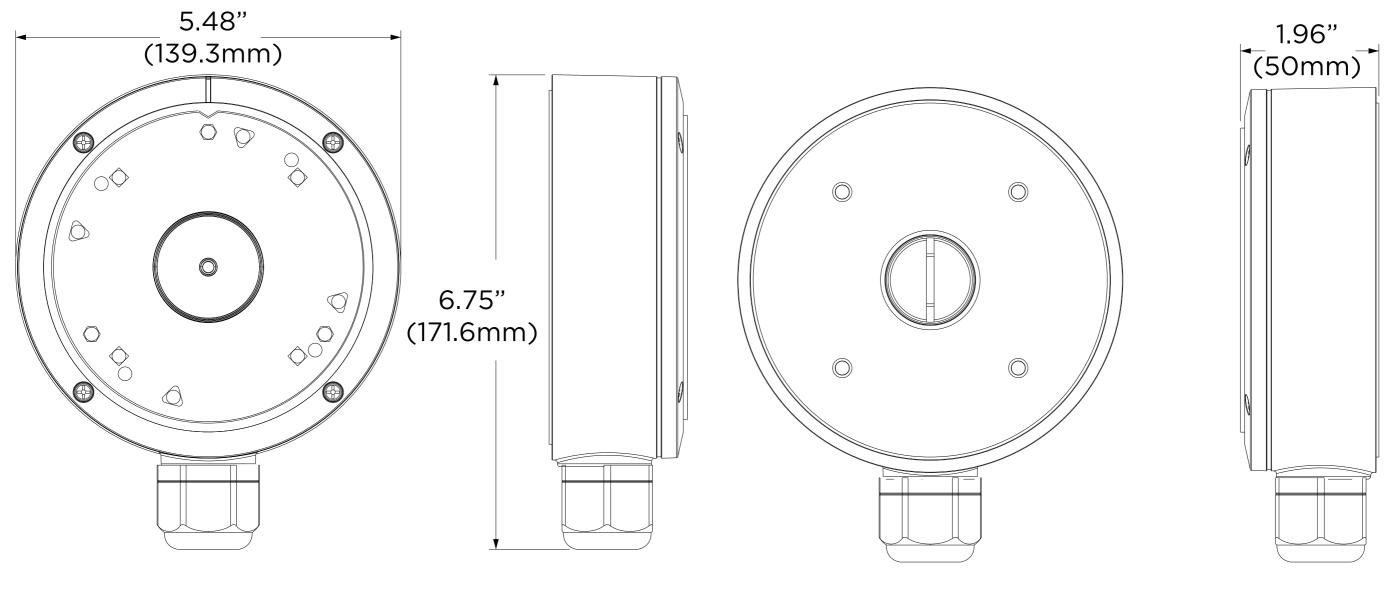

|                                 |                                                                                                      |          | 1     |
|---------------------------------|------------------------------------------------------------------------------------------------------|----------|-------|
| DATE                            | SCALE                                                                                                | MATERIAL | TYPE  |
| 08/2020                         |                                                                                                      | Aluminum | Fixed |
| Complete Surveillance Substans* | DESCRIPTION DWC-MT9CMJ  Ceiling mount bracket and junction box for T9 turret cameras with fixed lens |          |       |

| DATE                             | SCALE                                                                                                | MATERIAL | TYPE  |
|----------------------------------|------------------------------------------------------------------------------------------------------|----------|-------|
| 08/2020                          |                                                                                                      | Aluminum | Fixed |
| Complete Surveillance Soulutions | DESCRIPTION DWC-MT9CMJ  Ceiling mount bracket and junction box for T9 turret cameras with fixed lens |          |       |