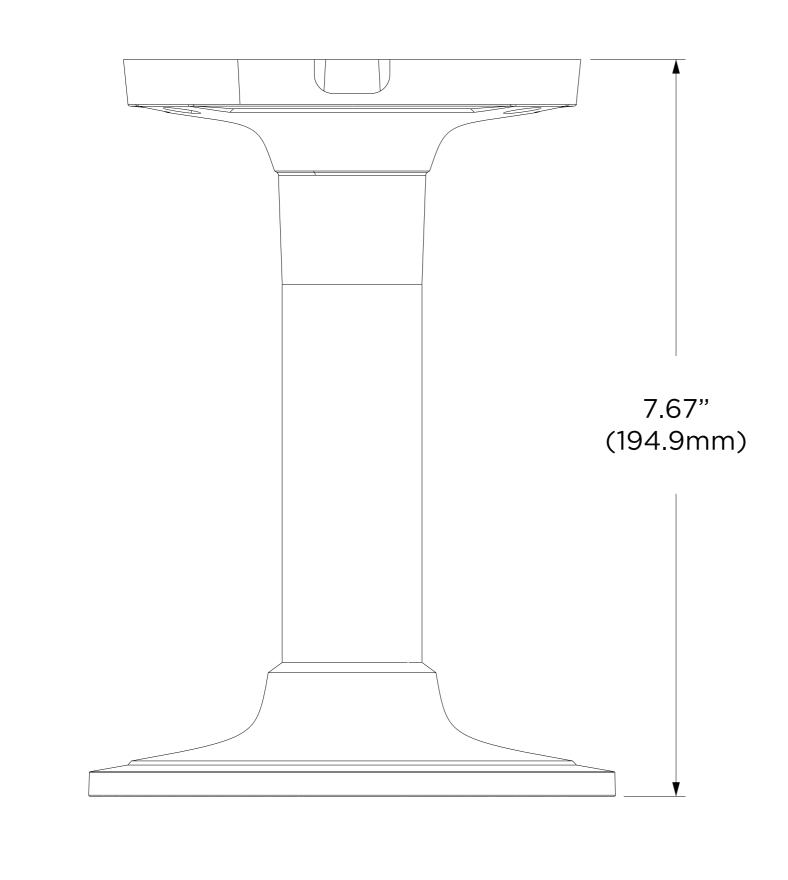

|                                 |                                                                                                      |          | 1     |
|---------------------------------|------------------------------------------------------------------------------------------------------|----------|-------|
| DATE                            | SCALE                                                                                                | MATERIAL | TYPE  |
| 08/2020                         |                                                                                                      | Aluminum | Fixed |
| Complete Surveillance Substans* | DESCRIPTION DWC-MT9CMJ  Ceiling mount bracket and junction box for T9 turret cameras with fixed lens |          |       |

| DATE                             | SCALE                                                                                                | MATERIAL | TYPE  |
|----------------------------------|------------------------------------------------------------------------------------------------------|----------|-------|
| 08/2020                          |                                                                                                      | Aluminum | Fixed |
| Complete Surveillance Soulutions | DESCRIPTION DWC-MT9CMJ  Ceiling mount bracket and junction box for T9 turret cameras with fixed lens |          |       |